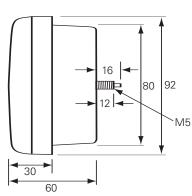

#### Part No. 0-295-50

Waterproof rear lamp, stop / tail / direction indicator / reflex reflector. Protected to IP67. Supplied with 12 volt bulbs and waterproof 4-pin plug. I 200 x w 60 x h 92mm. ECE approved.

#### **Specification**

Type Rear combination lamp

Voltage 12 volt Chambers 2

Bulbs SBC 21/5W, SCC 21W

Lens material Polycarbonate
Body material Polypropolene
Connector 4-pin Deutsch

Weight 285g

Dimensions I 200 x w 60 x h 92mm