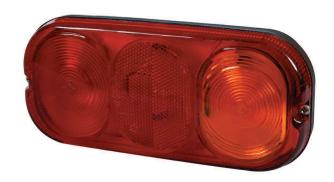

#### Part No. 0-295-50

Waterproof rear lamp, stop / tail / direction indicator / reflex reflector. Protected to IP67. Supplied with 12 volt bulbs and waterproof 4-pin plug. I 200 x w 60 x h 92mm. ECE approved.

#### **Specification**

Type Rear combination lamp

Voltage 12 volt Chambers 2

Bulbs SBC 21/5W, SCC 21W

Lens material Polycarbonate
Body material Polypropolene
Connector 4-pin Deutsch

Weight 285g

Dimensions I 200 x w 60 x h 92mm