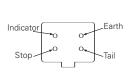

#### **Specification**

Type Rear combination lamp

Voltage 12 volt Chambers 2

Bulbs SBC 21/5W, SCC 21W

Lens material Polycarbonate
Body material Polypropolene
Connector 4-pin Deutsch

Weight 285g

Dimensions I 200 x w 60 x h 92mm