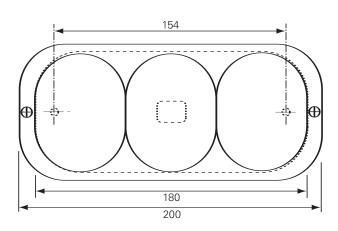

#### Part No. 0-295-50

Waterproof rear lamp, stop / tail / direction indicator / reflex reflector. Protected to IP67. Supplied with 12 volt bulbs and waterproof 4-pin plug. I 200 x w 60 x h 92mm. ECE approved.

#### **Specification**

Type Rear combination lamp

Voltage 12 volt Chambers 2

Bulbs SBC 21/5W, SCC 21W

Lens material Polycarbonate
Body material Polypropolene
Connector 4-pin Deutsch

Weight 285g

Dimensions I 200 x w 60 x h 92mm